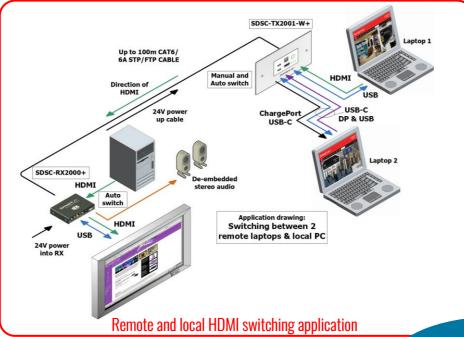

+44 (0) 1306 628264 www.smart-e.co.uk SDSC-2001+ Application drawing 1

SDSC-RX2000+

SDSC-RX2000

24V DC

Power

HDBaseT

input

HDMI

output

Receiver connection details

HDMI

input

Audio

|| output

USB-C input USB-B V2.0 Input select connection charaina button Smart-e USB-Cinput LED HDMI input DisplayPort Indicators Transmitter connection details