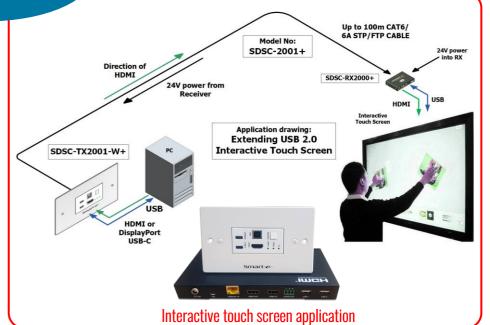

**New Improved** specification

Smart-e

USB

Tupe A

SDSC-2001+ Application drawing 2

SDSC-TX2001+

100m CAT 6 **HDMI 2.0b DisplayPort** 1.2a

> 4K@60Hz 4:4:4 18Gbps **HDCP 2.2** HDR10/10+

**USB 2.0** USB-C DP USB-C charging

**HDBaseT** CEC compliant

TX **UK/Decora Wall plate Custom colours 24V POC** 

RX **Audio output Priority switch Auto/manual** Secure DC

Smart-e